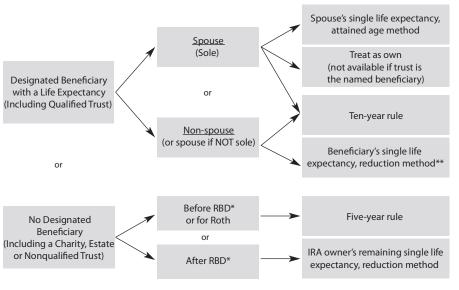

82  | 9.9                |
| 91                | 11.5               | 114               | 3.0                | 59  | 28.0               | 83  | 9.3                |
| 92                | 10.8               | 115               | 2.9                | 60  | 27.1               | 84  | 8.7                |
| 93                | 10.1               | 116               | 2.8                | 61  | 26.2               | 85  | 8.1                |
| 94                | 9.5                | 117               | 2.7                | 62  | 25.4               | 86  | 7.6                |

**Single Life Table** 

Use to calculate Required Minimum

Distributions from IRAs and qualified plans

after owner's death. See IRS Pub. 590 for

complete table of ages 0 through 111+.

### **IRA Beneficiary Options**



\*RBD defined as "Required Beginning Date" (April 1 following the year a Traditional IRA owner reaches age 73).

\*\*Method only available if the non-spouse beneficiary is the minor child of the deceased IRA owner (until the child's age of majority), disabled, chronically ill or not more than 10 years younger than the deceased IRA owner.

Information contained herein is current as of 12/1/24, general in nature, for informational purposes only, subject to legislative changes and is not intended to be legal or tax advice. Consult a qualified tax advisor regarding specific circumstances. Annuity and life insurance products are not bank products and are neither the obligations of, nor are they guaranteed by, the financial institution where they are offered. They are not insured by the FDIC,